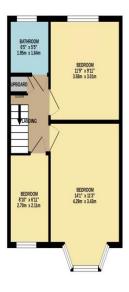

### First Floor Landing

Access to loft space, airing cupboard

### **Bedroom One**

Window to front, radiator

# **Bedroom Two**

Window to rear, radiator

# **Bedroom Three**

Window to front, radiator

# Bathroom/WC

Fitted with a suite comprising panel enclosed bath with mixer taps, vanity wash hand basin with cupboard below and mixer taps, low flush w/c, heated towel rail, fully tiled walls