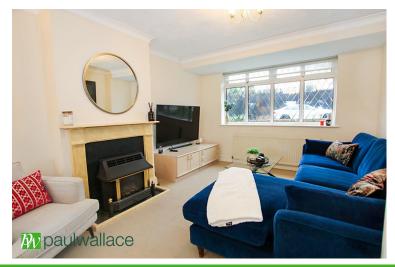

# Lounge/Diner

Window to front, patio doors at rear, two radiators, tv point, attractive fireplace