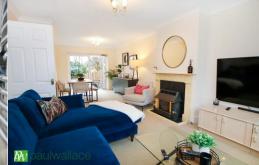

# Lounge/Diner

Window to front, patio doors at rear, two radiators, tv point, attractive fireplace