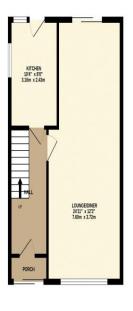

# **Entrance Hall**

Front door from entrance porch, window to side, radiator, stairs to first floor

# Lounge/Diner

Window to front, patio doors at rear, two radiators, tv point, attractive fireplace

### Kitchen

Window to rear and side, door opening to garden, fitted with a range of wall and base units with roll top work surfaces over, incorporating a single drainer stainless steel sink unit with mixer taps, gas and electric cooker points, plumbing for washing machine

## **South Facing Rear Garden**

60` approx, patio, laid to lawn with flower and shrub beds

GROUND FLOOR 466 sq.ft. (43.3 sq.m.) approx.

TOTAL FLOOR AREA. 883 sq.tt. (82.0 sq.m.) approx.

White every attempt has been made in ensure the excursing of the fourphas contented from measurement of doors, vertices, many state per the reason and prosper them are appropriate and on expressibility in taken to any entre personal or in the determent. The pain is to the terminary purposes of vertices or in the determinary that is not the terminary purposed produces there have not been been also do not quarter to be a lot the open open of the determinary of the determin