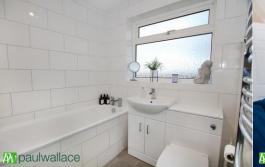

# Bathroom/WC

Fitted with a suite comprising panel enclosed bath with mixer taps, vanity wash hand basin with cupboard below and mixer taps, low flush w/c, heated towel rail, fully tiled walls