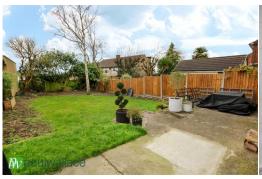

## **South Facing Rear Garden**

60` approx, patio, laid to lawn with flower and shrub beds

GROUND FLOOR 466 sq.ft. (43.3 sq.m.) approx.

TOTAL FLOOR AREA. 883 sq.tt. (82.0 sq.m.) approx.

White every attempt has been made in ensure the excursing of the fourphas contented from measurement of doors, vertices, many state per the reason and prosper them are appropriate and on expressibility in taken to any entre personal or in the determent. The pain is to the terminary purposes of vertices or in the determinary that is not the terminary purposed produces there have not been been also do not quarter to be a lot the open open of the determinary of the determin