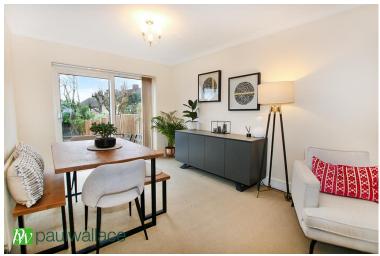

# Lounge/Diner

Window to front, patio doors at rear, two radiators, tv point, attractive fireplace