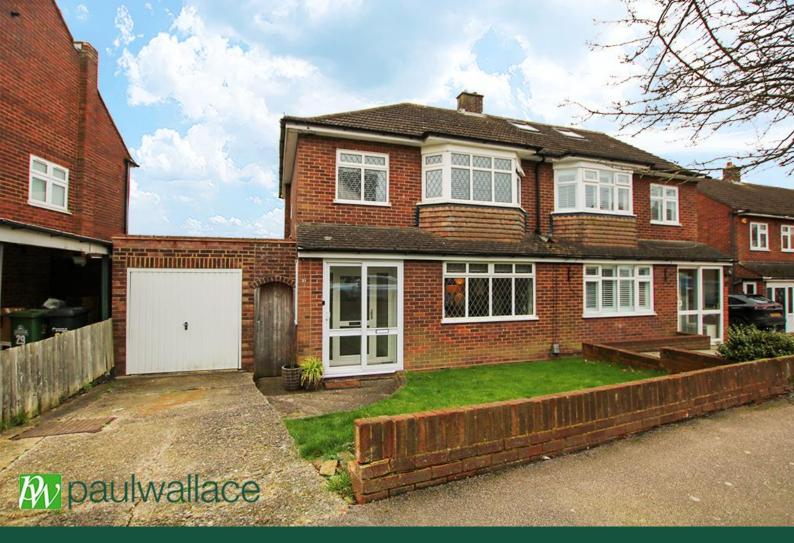

Spencer Avenue, West Cheshunt | EN7 6RP

£524,000 | Freehold

CHAIN FREE AND WELL PRESENTED THROUGHOUT – This THREE BEDROOM SEMI DETACHED property benefits from OFF STREET PARKING, SOUTH FACING REAR GARDEN, a SPACIOUS LOUNGE/DINER, fully fitted BATHROOM/WC, gas central heating and double glazed windows throughout.

# Front Garden

Own driveway, leading to garage

### Garage

Up and over door, power and light connected